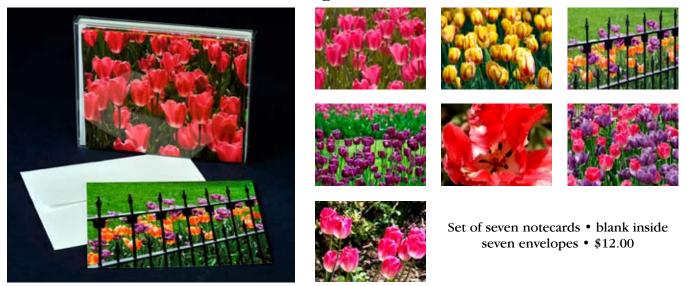

gned and printed note cards. The subjects include astrophotography (the Milky Way - our newest set shown below), flowers, butterflies, landscapes, national parks, covered bridges and antique cars, tractors and trains. All card sets have seven different cards, are blank inside and include seven envelopes.

Thank you for visiting our note card section.

# The Milky Way over Kansas Landmarks













Set of seven notecards • blank inside seven envelopes • \$12.00

# A2 Card Sets, (5<sup>1</sup>/<sub>2</sub> x 4<sup>1</sup>/<sub>4</sub> Inches) Kansas Sunflower Collection

















Set of seven notecards • blank inside seven envelopes • \$12.00

#### Ozark Dogwood Collection















Set of seven notecards • blank inside seven envelopes • \$12.00

#### Pella Tulip Collection



### A2 Card Sets, (5<sup>1</sup>/<sub>2</sub> x 4<sup>1</sup>/<sub>4</sub> Inches) Flower Collection 1

















Set of seven notecards • blank inside seven envelopes • \$12.00

#### Flower Collection 2

















Set of seven notecards • blank inside seven envelopes • \$12.00

### Iris Collection



# A2 Card Sets, (5<sup>1</sup>/<sub>2</sub> x 4<sup>1</sup>/<sub>4</sub> Inches) Powell Gardens Butterfly Collection 1

















Set of seven notecards • blank inside seven envelopes • \$12.00

### Powell Gardens Butterfly Collection 2















Set of seven notecards • blank inside seven envelopes • \$12.00

Note card sets are for your pleasure of sharing excellent photography of the magic of God's creation or subjects of special interest when you write to friends a