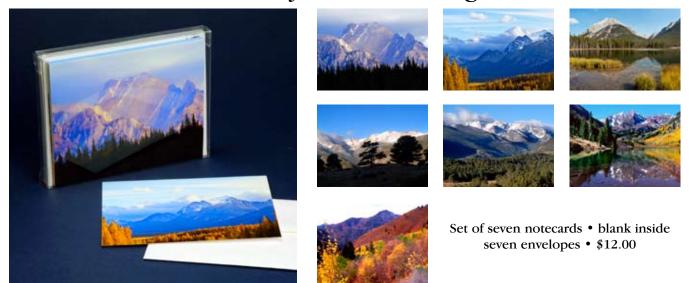

, coated matte card stock designed for greeting cards. Printing is on six color ink jet printers for superior color brilliance and archival stability. They are hand folded for accuracy and individually inspected.

Printed in the U.S.A.

# A2 Card Sets, (5<sup>1</sup>/<sub>2</sub> x 4<sup>1</sup>/<sub>4</sub> Inches) Kansas Tallgrass Collection

















Set of seven notecards • blank inside seven envelopes • \$12.00

### The Covered Bridges of Madison County, Iowa



#### Missouri Covered Bridges and Old Mills



# A2 Card Sets, (5<sup>1</sup>/<sub>2</sub> x 4<sup>1</sup>/<sub>4</sub> Inches) Autumn in Kansas Collection

















Set of seven notecards • blank inside seven envelopes • \$12.00

#### Autumn in Missouri Collection

















#### The Rocky Mountain Range



### A2 Card Sets, (5<sup>1</sup>/<sub>2</sub> x 4<sup>1</sup>/<sub>4</sub> Inches) Ford Model A Collection

















Set of seven notecards • blank inside seven envelopes • \$12.00

#### Antique Tractor Collection















Set of seven notecards • blank inside seven envelopes • \$12.00

#### Union Pacific Steam Collection