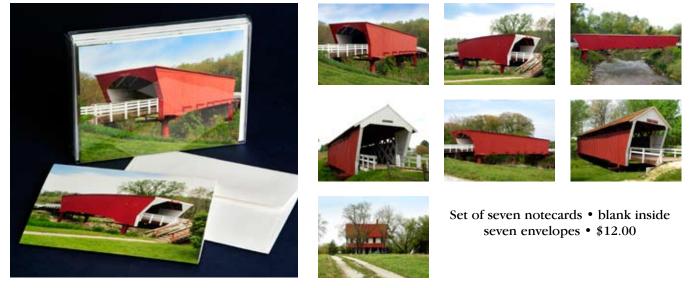

blank inside seven envelopes • \$12.00

Note card sets are for your pleasure of sharing excellent photography of the magic of God's creation or subjects of special interest when you write to friends and acquaintances. They are perfect for "thank you" notes and notes of encouragement.

All cards are printed on high quality, coated matte card stock designed for greeting cards. Printing is on six color ink jet printers for superior color brilliance and archival stability. They are hand folded for accuracy and individually inspected.

Printed in the U.S.A.

# A2 Card Sets, (5<sup>1</sup>/<sub>2</sub> x 4<sup>1</sup>/<sub>4</sub> Inches) Kansas Tallgrass Collection

















Set of seven notecards • blank inside seven envelopes • \$12.00

### The Covered Bridges of Madison County, Iowa



#### Missouri Covered Bridges and Old Mills



# A2 Card Sets, (5<sup>1</sup>/<sub>2</sub> x 4<sup>1</sup>/<sub>4</sub> Inches) Autumn in Kansas Collection

















Set of seven notecards • blank inside seven envelopes • \$12.00

#### Autumn in Missouri Collection

















#### The Rocky Mountain Range



### A2 Card Sets, (5<sup>1</sup>/<sub>2</sub> x 4<sup>1</sup>/<sub>4</sub> Inches) Ford Model A Collection

















Set of seven notecards • blank inside seven envelopes • \$12.00

#### Antique Tractor Collection















Set of seven notecards • blank inside seven envelopes • \$12.00

#### Union Pacific Steam Collection