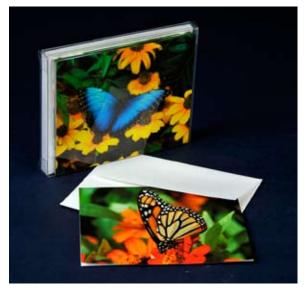

# A2 Card Sets, (5<sup>1</sup>/<sub>2</sub> x 4<sup>1</sup>/<sub>4</sub> Inches) Powell Gardens Butterfly Collection 1

Set of seven notecards • blank inside seven envelopes • \$12.00

### Powell Gardens Butterfly Collection 2

Set of seven notecards • blank inside seven envelopes • \$12.00

Note card sets are for your pleasure of sharing excellent photography of the magic of God's creation or subjects of special interest when you write to friends and acquaintances. They are perfect for "thank you" notes and notes of encouragement.