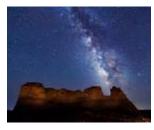

#### A2 Card Sets, (5<sup>1</sup>/<sub>2</sub> x 4<sup>1</sup>/<sub>4</sub> Inches)

These 7 pages feature original photography by Dennis Myers on custom designed and printed note cards. The subjects include astrophotography (the Milky Way - our newest set shown below), flowers, butterflies, landscapes, national parks, covered bridges and antique cars, tractors and trains. All card sets have seven different cards, are blank inside and include seven envelopes.

# The Milky Way over Kansas Landmarks

Set of seven notecards • blank inside seven envelopes • \$12.00