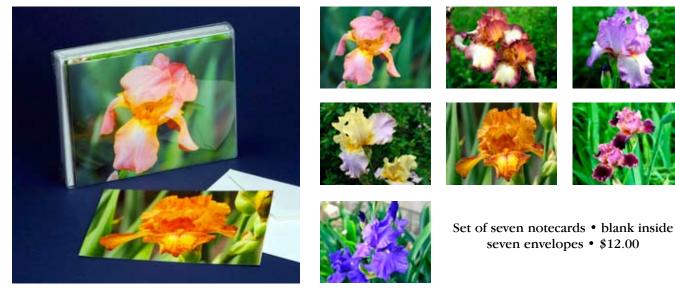

u for visiting our note card section.

# The Milky Way over Kansas Landmarks













Set of seven notecards • blank inside seven envelopes • \$12.00

# A2 Card Sets, (5<sup>1</sup>/<sub>2</sub> x 4<sup>1</sup>/<sub>4</sub> Inches) Kansas Sunflower Collection

















Set of seven notecards • blank inside seven envelopes • \$12.00

#### Ozark Dogwood Collection















Set of seven notecards • blank inside seven envelopes • \$12.00

#### Pella Tulip Collection



### A2 Card Sets, (5<sup>1</sup>/<sub>2</sub> x 4<sup>1</sup>/<sub>4</sub> Inches) Flower Collection 1

















Set of seven notecards • blank inside seven envelopes • \$12.00

#### Flower Collection 2

















Set of seven notecards • blank inside seven envelopes • \$12.00

### Iris Collection



# A2 Card Sets, (5<sup>1</sup>/<sub>2</sub> x 4<sup>1</sup>/<sub>4</sub> Inches) Powell Gardens Butterfly Collection 1

















Set of seven notecards • blank inside seven envelopes • \$12.00

### Powell Gardens Butterfly Collection 2















Set of seven notecards • blank inside seven envelopes • \$12.00

Note card sets are for your pleasure of sharing excellent photography of the magic of God's creation or subjects of special interest when you write to friends and acquaintances. They are perfect for "thank you" notes and notes of encouragement.

All cards are printed on high quality, coated matte card stock designed for greeting cards. Printing is on six color ink jet printers for superior color brilliance and archival stability. They are hand folded for accuracy and ind