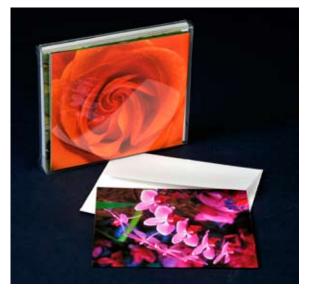

#### A2 Card Sets, (5<sup>1</sup>/<sub>2</sub> x 4<sup>1</sup>/<sub>4</sub> Inches)

These 7 pages feature original photography by Dennis Myers on custom designed and printed note cards. The subjects include astrophotography (the Milky Way - our newest set shown below), flowers, butterflies, landscapes, national parks, covered bridges and antique cars, tractors and trains. All card sets have seven different cards, are blank inside and include seven envelopes.

### A2 Card Sets, (5<sup>1</sup>/<sub>2</sub> x 4<sup>1</sup>/<sub>4</sub> Inches) Flower Collection 1

Set of seven notecards • blank inside seven envelopes • \$12.00

#### Flower Collection 2

Set of seven notecards • blank inside seven envelopes • \$12.00