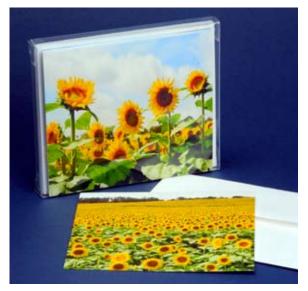

# A2 Card Sets, (5<sup>1</sup>/<sub>2</sub> x 4<sup>1</sup>/<sub>4</sub> Inches) Kansas Sunflower Collection

Set of seven notecards • blank inside seven envelopes • \$12.00