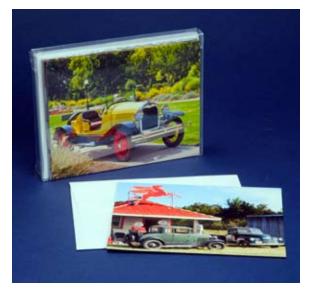

#### A2 Card Sets, (5<sup>1</sup>/<sub>2</sub> x 4<sup>1</sup>/<sub>4</sub> Inches)

These 7 pages feature original photography by Dennis Myers on custom designed and printed note cards. The subjects include astrophotography (the Milky Way - our newest set shown below), flowers, butterflies, landscapes, national parks, covered bridges and antique cars, tractors and trains. All card sets have seven different cards, are blank inside and include seven envelopes.

### A2 Card Sets, (5<sup>1</sup>/<sub>2</sub> x 4<sup>1</sup>/<sub>4</sub> Inches) Ford Model A Collection

Set of seven notecards • blank inside seven envelopes • \$12.00