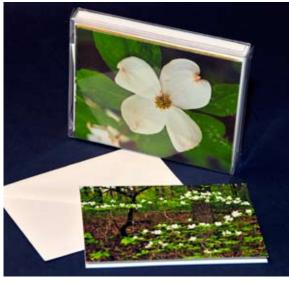

#### Ozark Dogwood Collection

Set of seven notecards • blank inside seven envelopes • \$12.00