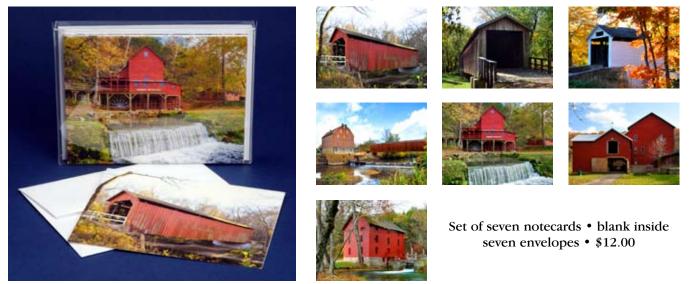

rd sets are for your pleasure of sharing excellent photography of the magic of God's creation or subjects of special interest when you write to friends and acquaintances. They are perfect for "thank you" notes and notes of encouragement.

All cards are printed on high quality, coated matte card stock designed for greeting cards. Printing is on six color ink jet printers for superior color brilliance and archival stability. They are hand folded for accuracy and individually inspected.

Printed in the U.S.A.

# A2 Card Sets, (5<sup>1</sup>/<sub>2</sub> x 4<sup>1</sup>/<sub>4</sub> Inches) Kansas Tallgrass Collection

















Set of seven notecards • blank inside seven envelopes • \$12.00

### The Covered Bridges of Madison County, Iowa



#### Missouri Covered Bridges and Old Mills



# A2 Card Sets, (5<sup>1</sup>/<sub>2</sub> x 4<sup>1</sup>/<sub>4</sub> Inches) Autumn in Kansas Collection

















Set of seven notecards • blank inside seven envelopes • \$12.00

#### Autumn in Missouri Collection

















#### The Rocky Mountain Range



### A2 Card Sets, (5<sup>1</sup>/<sub>2</sub> x 4<sup>1</sup>/<sub>4</sub> Inches) Ford Model A Collection

















Set of seven notecards • blank inside seven envelopes • \$12.00

#### Antique Tractor Collection















Set of seven notecards • blank inside seven envelopes • \$12.00

#### Union Pacific Steam Collection