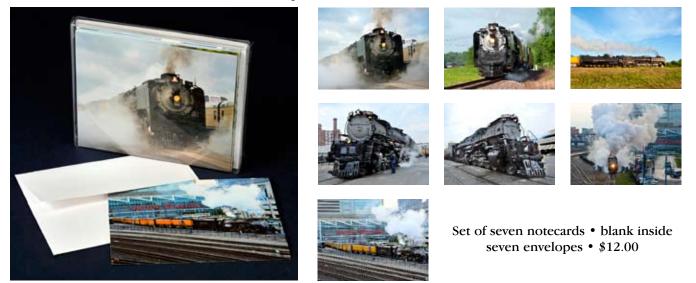

ction

















Set of seven notecards • blank inside seven envelopes • \$12.00

### The Covered Bridges of Madison County, Iowa



#### Missouri Covered Bridges and Old Mills



# A2 Card Sets, (5<sup>1</sup>/<sub>2</sub> x 4<sup>1</sup>/<sub>4</sub> Inches) Autumn in Kansas Collection

















Set of seven notecards • blank inside seven envelopes • \$12.00

#### Autumn in Missouri Collection

















#### The Rocky Mountain Range



### A2 Card Sets, (5<sup>1</sup>/<sub>2</sub> x 4<sup>1</sup>/<sub>4</sub> Inches) Ford Model A Collection

















Set of seven notecards • blank inside seven envelopes • \$12.00

#### Antique Tractor Collection















Set of seven notecards • blank inside seven envelopes • \$12.00

#### Union Pacific Steam Collection