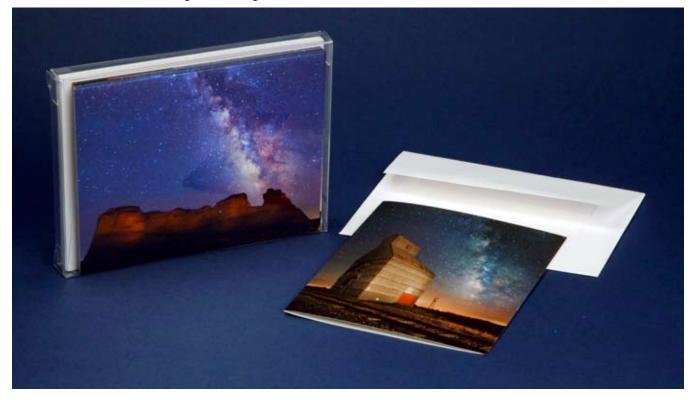

#### A2 Card Sets, (5<sup>1</sup>/<sub>2</sub> x 4<sup>1</sup>/<sub>4</sub> Inches)

These 7 pages feature original photography by Dennis Myers on custom designed and printed note cards. The subjects include astrophotography (the Milky Way - our newest set shown below), flowers, butterflies, landscapes, national parks, covered bridges and antique cars, tractors and trains. All card sets have seven different cards, are blank inside and include seven envelopes.

# The Milky Way over Kansas Landmarks

Set of seven notecards • blank inside seven envelopes • \$12.00