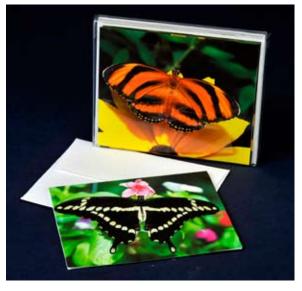

# A2 Card Sets, (5<sup>1</sup>/<sub>2</sub> x 4<sup>1</sup>/<sub>4</sub> Inches) Powell Gardens Butterfly Collection 1

Set of seven notecards • blank inside seven envelopes • \$12.00

All cards are printed on high quality, coated matte card stock designed for greeting cards. Printing is on six color ink jet printers for superior color brilliance and archival stability. They are hand folded for accuracy and individually inspected.