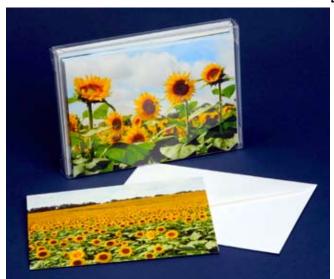

# Kansas Sunflower Collection

Set of seven notecards • blank inside seven envelopes • \$10.00