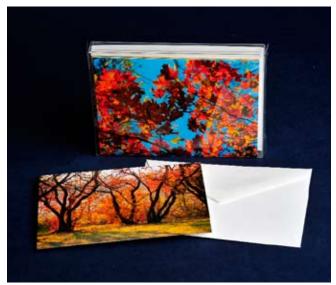

#### Autumn Color Collection

Set of seven notecards • blank inside seven envelopes • \$10.00

All cards are printed on high quality, coated matte card stock designed for greeting cards. Printing is on six color ink jet printers for superior color brilliance and archival stability. They are hand folded for accuracy and individually inspected.