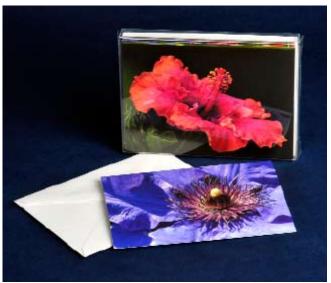

#### Flower Collection 1

Set of seven notecards • blank inside seven envelopes • \$10.00

#### Flower Collection 2

Set of seven notecards • blank inside seven envelopes • \$10.00

All cards are printed on high quality, coated matte card stock designed for greeting cards. Printing is on six color ink jet printers for superior color brilliance and archival stability. They are hand folded for accuracy and individually inspected.