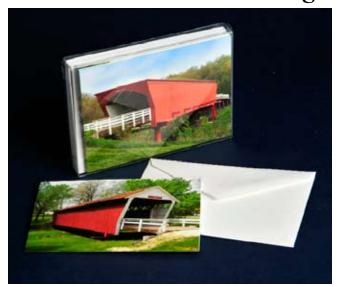

#### The Covered Bridges of Madison County, Iowa

Hogback Bridge

Holliwell Bridge

Cutler-Donahoe Bridge

Set of seven notecards • blank inside seven envelopes • \$10.00

Note card sets are for your pleasure of sharing excellent photography of the magic of God's creation or subjects of special interest when you write to friends and acquaintances. They are perfect for "thank you" notes and notes of encouragement.

All cards are printed on high quality, coated matte card stock designed for greeting cards. Printing is on six color ink jet printers for superior color brilliance and archival stability. They are hand folded for accuracy and individually inspected.