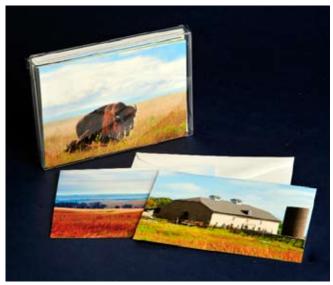

#### Kansas Tallgrass Collection

Set of seven notecards • blank inside seven envelopes • \$10.00