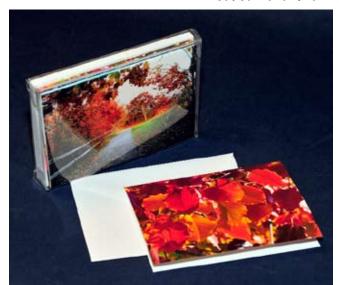

All cards are printed on high quality, coated matte card stock designed for greeting cards. Printing is on six color ink jet printers for superior color brilliance and archival stability. They are hand folded for accuracy and individually inspected.