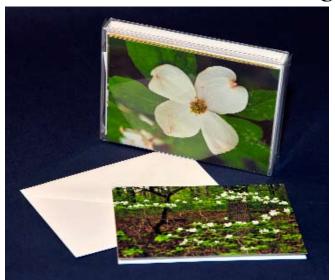

# Ozark Dogwood Collection

Set of seven notecards • blank inside seven envelopes • \$10.00

#### The Covered Bridges of Madison County, Iowa

Hogback Bridge

Holliwell Bridge

Cutler-Donahoe Bridge

Set of seven notecards • blank inside seven envelopes • \$10.00

Note card sets are for your pleasure of sharing excellent photography of the magic of God's creation or subjects of special interest when you write to friends and acquaintances. They are perfect for "thank you" notes and notes of encouragement.

All cards are printed on high quality, coated matte card stock designed for greeting cards. Printing is on six color ink jet printers for superior color brilliance and archival stability. They are hand folded for accuracy and individually inspected.