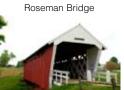

#### The Covered Bridges of Madison County, Iowa

Hogback Bridge

Holliwell Bridge

Cutler-Donahoe Bridge

Set of seven notecards • blank inside seven envelopes • \$10.00

Note card sets are for your pleasure of sharing excellent photography of the magic of God's creation or subjects of special interest when you write to friends and acquaintances. They are perfect for "thank you" notes and notes of encouragement.