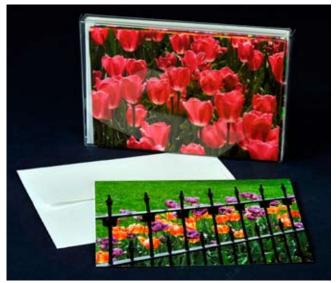

# Pella Tulip Collection

Set of seven notecards • blank inside seven envelopes • \$10.00