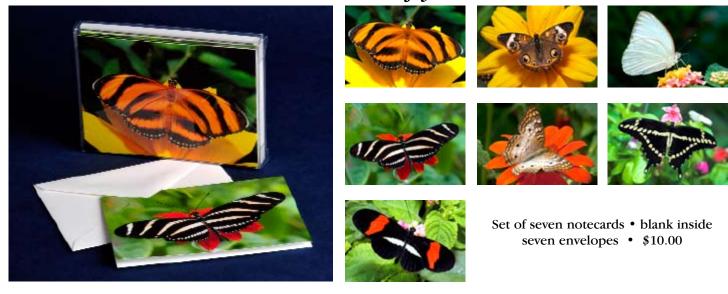

#### Flower Collection 1

















Set of seven notecards • blank inside seven envelopes • \$10.00

#### Flower Collection 2

















Set of seven notecards • blank inside seven envelopes • \$10.00

# Pella Tulip Collection

















Set of seven notecards • blank inside seven envelopes • \$10.00

# Ozark Dogwood Collection

















Set of seven notecards • blank inside seven envelopes • \$10.00

# Kansas Sunflower Collection

















Set of seven notecards • blank inside seven envelopes • \$10.00

#### Iris Collection















Set of seven notecards • blank inside seven envelopes • \$10.00

#### Powell Gardens Butterfly Collection 1



# Powell Gardens Butterfly Collection 2



Continued on next page.

#### Autumn in Kansas Collection

















Set of seven notecards • blank inside seven envelopes • \$10.00

#### Autumn in Missouri Collection

















Set of seven notecards • blank inside seven envelopes • \$10.00

#### Autumn Color Collection

















Set of seven notecards • blank inside seven envelopes • \$10.00

#### Kansas Tallgrass Collection

















Set of seven notecards • blank inside seven envelopes • \$10.00

#### The Covered Bridges of Madison County, Iowa















Hogback Bridge



Holliwell Bridge

Cutler-Donahoe Bridge

Set of seven notecards • blank inside seven envelopes • \$10.00

Note card sets are for your pleasure of sharing excellent photography of the magic of God's creation or subjects of special int